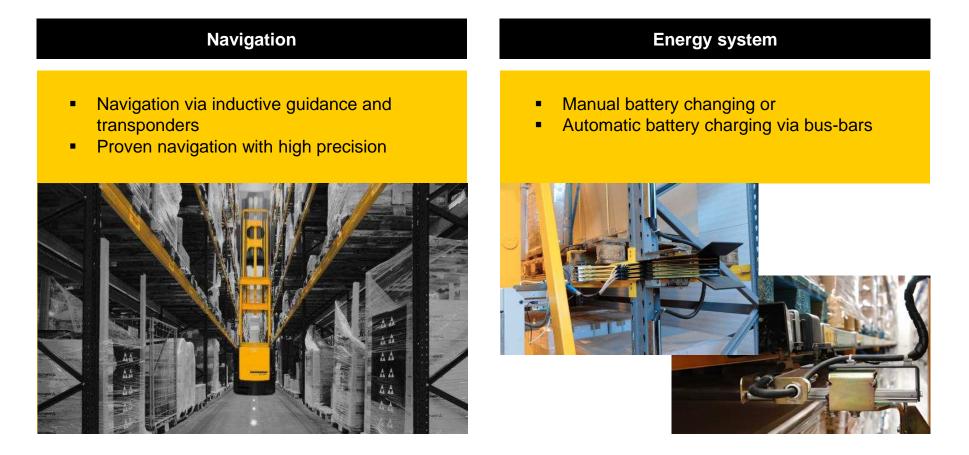

## **Automated Guided Vehicles.**

# Automated high-rack stackers (AGV VNA).

2018





# Our extensive portfolio offers the solution you need.

|                     | Man-up truck<br>EKX 516a/ EKX516ka/ EKX514a | FTX 515a  |
|---------------------|---------------------------------------------|-----------|
| Max. car. capacity  | 1,600 kg                                    | 1,500 kg  |
| Max. lifting height | 13,000 mm                                   | 13,000 mm |



## Overview navigation and energy system.



# Load handling devices.

Swiveling forks with fine positioning system



Telescopic forks for ETXa



Symmetric fork spreader as option on demand



## Advantages AGV VNA operation.

- Efficient in multi-shift operation
- Possibility of stepwise automation
- Flexibility within the warehouse despite automation
- Possibility of operation in more rack rows with just one AGV VNA
- Efficient operation at limited warehouse heights



## **Customer benefits.**

- Optimisation of total cost of ownership
- Flexible use due to stepwise automation: manual semi-automatic automatic
- Less wear in comparison to manual operation
- Whole system from a single source: Planning, Hard- and software, Implementation, After Sales Support

Man-Up EKXa for flexible use, e.g. ideal for inventory



Man-Down ETXa