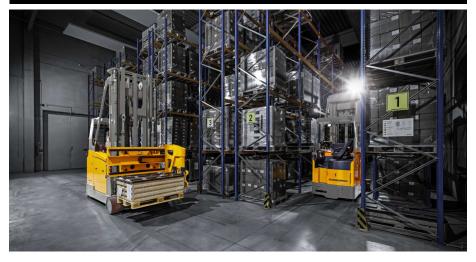

## **Jungheinrich Solution**

- 3 ETXa man-down AGV VNA
- Warehouse feeding via conveyor system
- Wi-Fi Solution with directional antennas