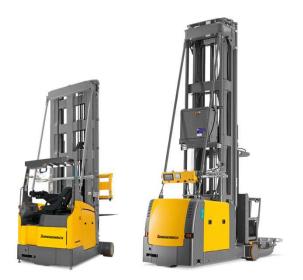

# Our extensive portfolio offers the solution you need.

|                     | Man-up truck<br>EKX 516a/ EKX516ka/ EKX514a | FTX 515a  |
|---------------------|---------------------------------------------|-----------|
| Max. car. capacity  | 1,600 kg                                    | 1,500 kg  |
| Max. lifting height | 13,000 mm                                   | 13,000 mm |

Man-Up EKXa for flexible use, e.g. ideal for inventory

Man-Down ETXa for highest energy efficiency in automatic operation