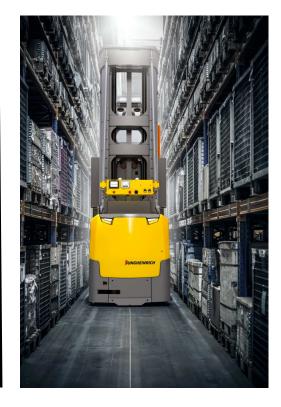

# Automated high-rack stackers (AGV VNA).

2018

## Advantages AGV VNA operation.

- Efficient in multi-shift operation
- Possibility of stepwise automation
- Flexibility within the warehouse despite automation
- Possibility of operation in more rack rows with just one AGV VNA
- Efficient operation at limited warehouse heights