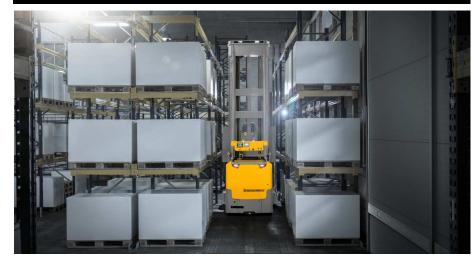

Man-Up EKXa for flexible use, e.g. ideal for inventory

Man-Down ETXa for highest energy efficiency in automatic operation