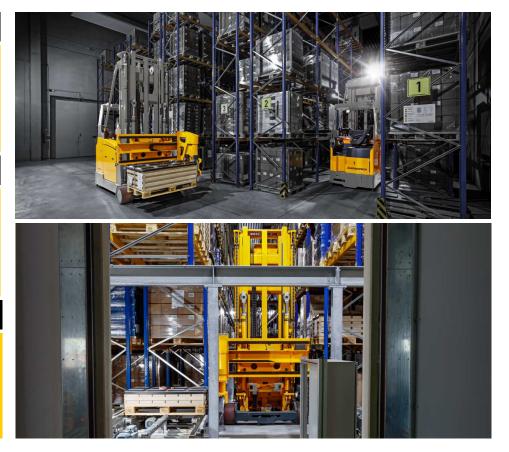

# Automated high-rack stackers (AGV VNA).

2018

## Advantages AGV VNA operation.

- Efficient in multi-shift operation
- Possibility of stepwise automation
- Flexibility within the warehouse despite automation
- Possibility of operation in more rack rows with just one AGV VNA
- Efficient operation at limited warehouse heights

## **Customer benefits.**

- Optimisation of total cost of ownership
- Flexible use due to stepwise automation: manual semi-automatic automatic
- Less wear in comparison to manual operation
- Whole system from a single source: Planning, Hard- and software, Implementation, After Sales Support

Man-Up EKXa for flexible use, e.g. ideal for inventory

Man-Down ETXa for highest energy efficiency in automatic operation