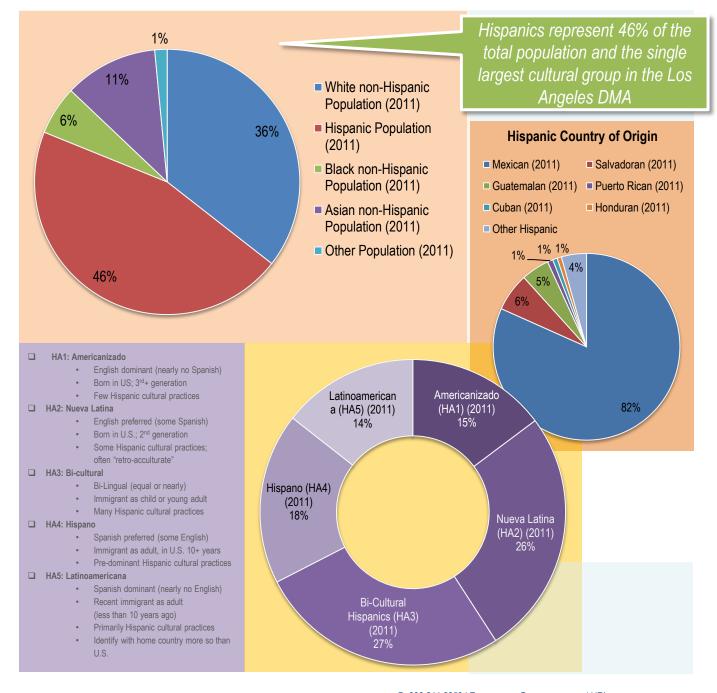

Los Angeles is home to people from more than 140 countries speaking 224 different identified languages. The racial makeup of Los Angeles in 2011 is 54.7% White (both Hispanic and non-Hispanic), 7.6% Black, 0.8% Native American, 12.5% Asian, 0.3% Pacific Islander and 24.6% from other races. Hispanics or Latinos of any race make up 45.3% of the total Among the Hispanic population. population. 82% are Mexican. 6% Salvadoran, 5% Guatemalan, 4% other Central American, 0.4% Colombian, 0.3% Argentinean and 1.3% other South American. Ethnic enclaves such as Chinatown, Filipinotown, Koreatown, Little Armenia, Little Ethiopia, Little Tokyo, and Thai Town provide examples of the polyglot character of Los Angeles.