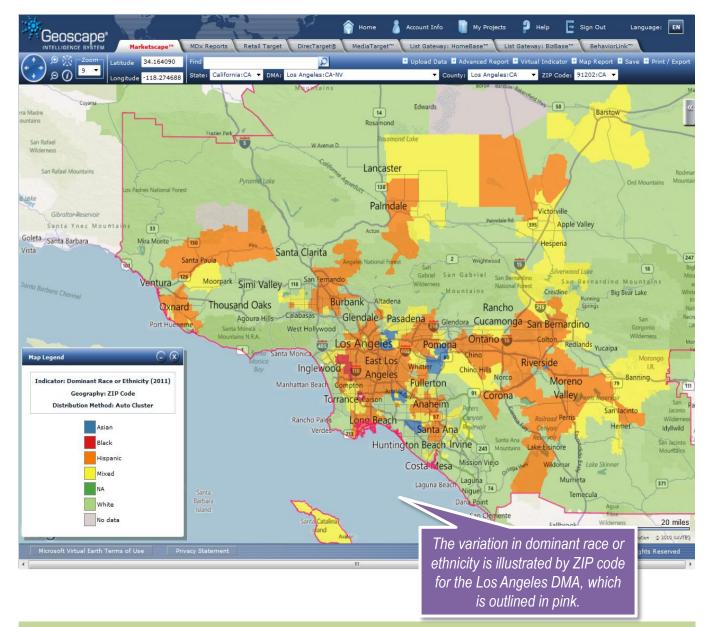

Los Angeles is home to people from more than 140 countries speaking 224 different identified languages. The racial makeup of Los Angeles in 2011 is 54.7% White (both Hispanic and non-Hispanic), 7.6% Black, 0.8% Native American, 12.5% Asian, 0.3% Pacific Islander and 24.6% from other races. Hispanics or Latinos of any race make up 45.3% of the total Among the Hispanic population. population. 82% are Mexican. 6% Salvadoran, 5% Guatemalan, 4% other Central American, 0.4% Colombian, 0.3% Argentinean and 1.3% other South American. Ethnic enclaves such as Chinatown, Filipinotown, Koreatown, Little Armenia, Little Ethiopia, Little Tokyo, and Thai Town provide examples of the polyglot character of Los Angeles.