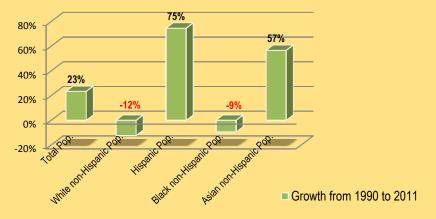

| Population         | <u>2011 Ranking 2011 Po</u> |            | 2011 Populat | tion        |
|--------------------|-----------------------------|------------|--------------|-------------|
| Total              |                             | 2          |              | 17,755,629  |
| White non-Hispanic |                             | 2          |              | 6,313,277   |
| Hispanic           |                             | 1          |              | 8,089,549   |
| Black non-Hispanic |                             | 6          |              | 1,058,543   |
| Asian non-Hispanic |                             | 1          |              | 2,026,527   |
| 20,000,000         |                             |            |              |             |
| 18,000,000         |                             |            |              |             |
| 16,000,000         |                             |            |              |             |
| 14,000,000         |                             |            |              |             |
| 12,000,000         |                             |            |              |             |
| 10,000,000         |                             |            |              |             |
| 8,000,000          |                             |            |              |             |
| 6,000,000          |                             |            |              |             |
| 4,000,000          |                             |            |              |             |
| 2,000,000          | ×                           |            | X            | <del></del> |
| 0                  | 1990                        | 2000       | ~            | 2016        |
|                    |                             | 2000       | 2011         |             |
| Total Population   | 14,389,453                  | 16,143,887 | 17,755,629   | 18,453,583  |
|                    | 7,197,529                   | 6,275,758  | 6,313,277    | 6,168,385   |
| Hispanic           | 4,635,170                   | 6,466,855  | 8,089,549    | 8,775,858   |
| Black non-Hispanic | 1,168,997                   | 1,181,524  | 1,058,543    | 1,043,492   |
| Asian non-Hispanic | 1,294,204                   | 1,672,959  | 2,026,527    | 2,191,008   |